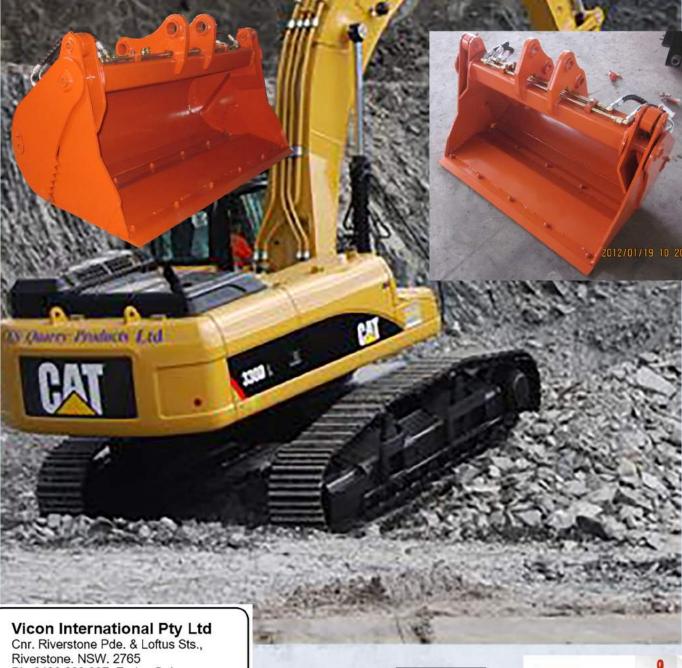

## **EXCAVATOR 4 IN 1 BUCKET**

Give your excavator extra versitility with a 4 in 1 Bucket

## **EXCAVATOR 4 IN 1 BUCKET**

| TO THE REAL PROPERTY OF THE PERSON OF THE PE |            |             |
|--------------------------------------------------------------------------------------------------------------------------------------------------------------------------------------------------------------------------------------------------------------------------------------------------------------------------------------------------------------------------------------------------------------------------------------------------------------------------------------------------------------------------------------------------------------------------------------------------------------------------------------------------------------------------------------------------------------------------------------------------------------------------------------------------------------------------------------------------------------------------------------------------------------------------------------------------------------------------------------------------------------------------------------------------------------------------------------------------------------------------------------------------------------------------------------------------------------------------------------------------------------------------------------------------------------------------------------------------------------------------------------------------------------------------------------------------------------------------------------------------------------------------------------------------------------------------------------------------------------------------------------------------------------------------------------------------------------------------------------------------------------------------------------------------------------------------------------------------------------------------------------------------------------------------------------------------------------------------------------------------------------------------------------------------------------------------------------------------------------------------------|------------|-------------|
| MODEL                                                                                                                                                                                                                                                                                                                                                                                                                                                                                                                                                                                                                                                                                                                                                                                                                                                                                                                                                                                                                                                                                                                                                                                                                                                                                                                                                                                                                                                                                                                                                                                                                                                                                                                                                                                                                                                                                                                                                                                                                                                                                                                          | HN-V900.14 | HN-V1200.17 |
| Overall Width (mm)                                                                                                                                                                                                                                                                                                                                                                                                                                                                                                                                                                                                                                                                                                                                                                                                                                                                                                                                                                                                                                                                                                                                                                                                                                                                                                                                                                                                                                                                                                                                                                                                                                                                                                                                                                                                                                                                                                                                                                                                                                                                                                             | 900        | 1200        |
| Overall Height (mm)                                                                                                                                                                                                                                                                                                                                                                                                                                                                                                                                                                                                                                                                                                                                                                                                                                                                                                                                                                                                                                                                                                                                                                                                                                                                                                                                                                                                                                                                                                                                                                                                                                                                                                                                                                                                                                                                                                                                                                                                                                                                                                            | 584        | 561         |
| Overall Length (mm)                                                                                                                                                                                                                                                                                                                                                                                                                                                                                                                                                                                                                                                                                                                                                                                                                                                                                                                                                                                                                                                                                                                                                                                                                                                                                                                                                                                                                                                                                                                                                                                                                                                                                                                                                                                                                                                                                                                                                                                                                                                                                                            | 562        | 617         |
| Open Distance (mm)                                                                                                                                                                                                                                                                                                                                                                                                                                                                                                                                                                                                                                                                                                                                                                                                                                                                                                                                                                                                                                                                                                                                                                                                                                                                                                                                                                                                                                                                                                                                                                                                                                                                                                                                                                                                                                                                                                                                                                                                                                                                                                             | 450        | 450         |
| Overall Weight (Kg)                                                                                                                                                                                                                                                                                                                                                                                                                                                                                                                                                                                                                                                                                                                                                                                                                                                                                                                                                                                                                                                                                                                                                                                                                                                                                                                                                                                                                                                                                                                                                                                                                                                                                                                                                                                                                                                                                                                                                                                                                                                                                                            | 136        | 158         |
| Capacity (m3)                                                                                                                                                                                                                                                                                                                                                                                                                                                                                                                                                                                                                                                                                                                                                                                                                                                                                                                                                                                                                                                                                                                                                                                                                                                                                                                                                                                                                                                                                                                                                                                                                                                                                                                                                                                                                                                                                                                                                                                                                                                                                                                  | 0.14       | 0.17        |