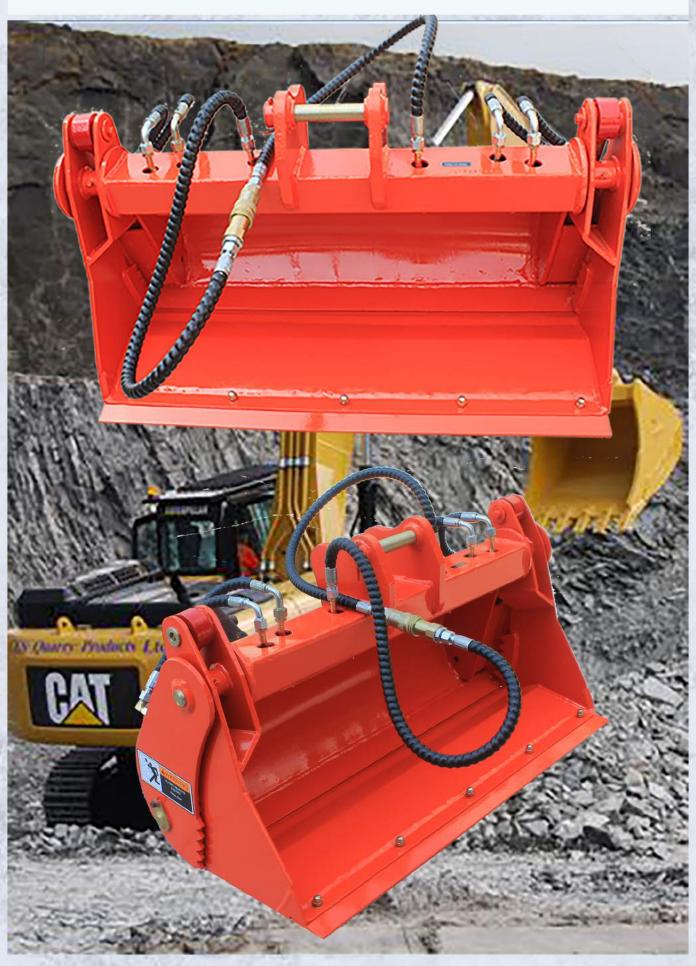

## **EXCAVATOR 4 IN 1 BUCKET**

Give your excavator extra versitility with a 4 in 1 Bucket

## **EXCAVATOR 4 IN 1 BUCKET**

| TO THE REAL PROPERTY OF THE PERSON OF THE PE |            |             |
|--------------------------------------------------------------------------------------------------------------------------------------------------------------------------------------------------------------------------------------------------------------------------------------------------------------------------------------------------------------------------------------------------------------------------------------------------------------------------------------------------------------------------------------------------------------------------------------------------------------------------------------------------------------------------------------------------------------------------------------------------------------------------------------------------------------------------------------------------------------------------------------------------------------------------------------------------------------------------------------------------------------------------------------------------------------------------------------------------------------------------------------------------------------------------------------------------------------------------------------------------------------------------------------------------------------------------------------------------------------------------------------------------------------------------------------------------------------------------------------------------------------------------------------------------------------------------------------------------------------------------------------------------------------------------------------------------------------------------------------------------------------------------------------------------------------------------------------------------------------------------------------------------------------------------------------------------------------------------------------------------------------------------------------------------------------------------------------------------------------------------------|------------|-------------|
| MODEL                                                                                                                                                                                                                                                                                                                                                                                                                                                                                                                                                                                                                                                                                                                                                                                                                                                                                                                                                                                                                                                                                                                                                                                                                                                                                                                                                                                                                                                                                                                                                                                                                                                                                                                                                                                                                                                                                                                                                                                                                                                                                                                          | HN-V900.14 | HN-V1200.17 |
| Overall Width (mm)                                                                                                                                                                                                                                                                                                                                                                                                                                                                                                                                                                                                                                                                                                                                                                                                                                                                                                                                                                                                                                                                                                                                                                                                                                                                                                                                                                                                                                                                                                                                                                                                                                                                                                                                                                                                                                                                                                                                                                                                                                                                                                             | 900        | 1200        |
| Overall Height (mm)                                                                                                                                                                                                                                                                                                                                                                                                                                                                                                                                                                                                                                                                                                                                                                                                                                                                                                                                                                                                                                                                                                                                                                                                                                                                                                                                                                                                                                                                                                                                                                                                                                                                                                                                                                                                                                                                                                                                                                                                                                                                                                            | 584        | 561         |
| Overall Length (mm)                                                                                                                                                                                                                                                                                                                                                                                                                                                                                                                                                                                                                                                                                                                                                                                                                                                                                                                                                                                                                                                                                                                                                                                                                                                                                                                                                                                                                                                                                                                                                                                                                                                                                                                                                                                                                                                                                                                                                                                                                                                                                                            | 562        | 617         |
| Open Distance (mm)                                                                                                                                                                                                                                                                                                                                                                                                                                                                                                                                                                                                                                                                                                                                                                                                                                                                                                                                                                                                                                                                                                                                                                                                                                                                                                                                                                                                                                                                                                                                                                                                                                                                                                                                                                                                                                                                                                                                                                                                                                                                                                             | 450        | 450         |
| Overall Weight (Kg)                                                                                                                                                                                                                                                                                                                                                                                                                                                                                                                                                                                                                                                                                                                                                                                                                                                                                                                                                                                                                                                                                                                                                                                                                                                                                                                                                                                                                                                                                                                                                                                                                                                                                                                                                                                                                                                                                                                                                                                                                                                                                                            | 136        | 158         |
| Capacity (m3)                                                                                                                                                                                                                                                                                                                                                                                                                                                                                                                                                                                                                                                                                                                                                                                                                                                                                                                                                                                                                                                                                                                                                                                                                                                                                                                                                                                                                                                                                                                                                                                                                                                                                                                                                                                                                                                                                                                                                                                                                                                                                                                  | 0.14       | 0.17        |